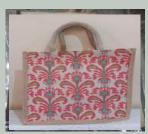

### COTTON BAGS

Women SHGs promoted under UMEED take charge of WAR against plastic in J&K by making cotton Bags.