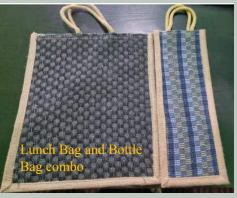

# **JUTE BAGS**

Practising the 3 R's, i.e. Reduce, Reuse & Recycle , eco-friendly jute bags are developed by SHG members of Umeed

| District  | Source Block | SHG Member Name | Contact No. |
|-----------|--------------|-----------------|-------------|
| JUTE BAGS |              |                 |             |
| KATHUA    | BARNOTI      | PRABHA          | 6006766300  |
| JAMMU     | BISHNAH      | Radhika         | 6005084191  |