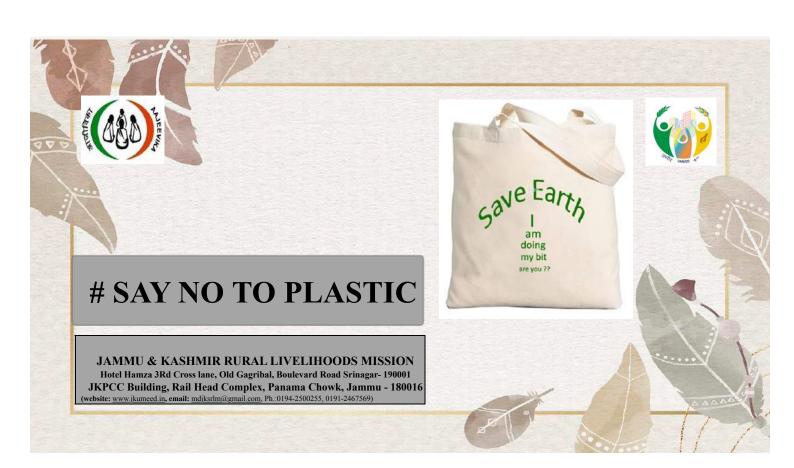

### COTTON BAGS

Women SHGs promoted under UMEED take charge of WAR against plastic in J&K by making cotton Bags.

## JKRLM's take on Plastic Ban #GO GREEN

"The products made by the SHG members promoted under Mission are available for customization in terms of size, shape and colour.

Besides the SHGs also prepare customised gift hampers for occasions, events and momentos on order with logo printing."