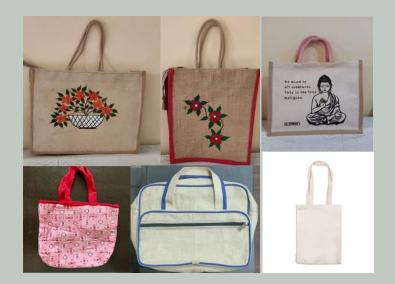

# **JUTE BAGS**

Practising the 3 R's, i.e. Reduce, Reuse & Recycle , eco-friendly jute bags are developed by SHG members of Umeed

| District  | Source Block | SHG Member Name | Contact No. |
|-----------|--------------|-----------------|-------------|
| JUTE BAGS |              |                 |             |
| KATHUA    | BARNOTI      | PRABHA          | 6006766300  |
| JAMMU     | BISHNAH      | Radhika         | 6005084191  |

## **CLOTH BAG**

SHG women of UMEED trained in Skill Development have turned out their skill into profitable business by stitching the cloth Bags

### COTTON BAGS

Women SHGs promoted under UMEED take charge of WAR against plastic in J&K by making cotton Bags.

#### **LAPTOP BAGS**

JKRLM has been offering income generation opportunities to women with a basic level of sewing skills ,while promoting the use of jute bags to replace plastic carry bags .